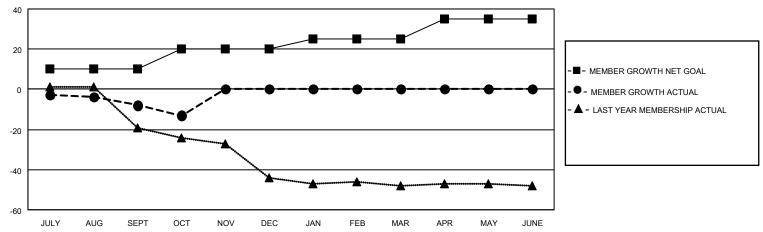

#### GOALS AND ACTUAL MEMBERS CUMULATIVE

| DROPPED CLUBS: 0 |    | 1 CLUBS OF 37 ADDED 1 OR<br>MORE NEW MEMBERS | GENDER DISTRIBUTION               |              |  |
|------------------|----|----------------------------------------------|-----------------------------------|--------------|--|
|                  |    | WORE NEW WEWBERS                             | MALE                              | 471 (72.80%) |  |
|                  |    |                                              | FEMALE 176 (27.20%)               |              |  |
| DROPPED MEMBERS  |    |                                              | NON BINARY                        | 0 (0.00%)    |  |
| <u> </u>         |    |                                              | PREFER NOT TO ANSWER 0 (0.00%)    |              |  |
| DECEASED         | 2  |                                              |                                   | ,            |  |
| CLUB CANCELLED   | 0  | CLICK HERE FOR CUMULATIVE                    | TOTAL FAMILY UNIT MEMBERS         | 18           |  |
| OTHER            | 13 | MEMBERSHIP DATA                              |                                   |              |  |
| TOTAL            | 15 |                                              | FAMILY MEMBERS PAYING HALF DUES 9 |              |  |
|                  |    |                                              |                                   |              |  |